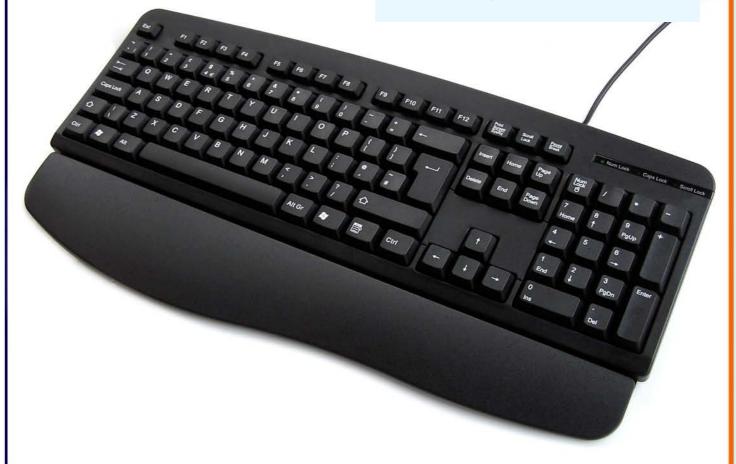

ACCURATUS 201

PS2 Black Slim Keyboard with Palm Rest

Hypertec Part Code: KYBAC201R-PS2BLKHY

## About

The Accuratus 201 from Ceratech is a full size 105 keyboard but with some of the 'fat' removed.

The 201 benefits from heavy weights distributed throughout the board which give the 201 a solid feel whilst providing positive key feedback.

The 'edge to edge' keys make the 201 ideal where a full size keyboard is required but where space is limited. As with all Accuratus keyboards it uses ultra reliable membrane technology and laser etched keys to ensure the characters remain fresh throughout the products' life.